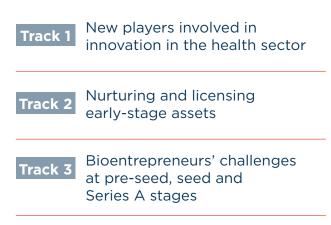

### Arrowski Conferences and roundtable discussions

The BioFIT Steering Committee offers a **broad programme** organised around three tracks:

15 panel discussions

**Present your project** in front of pharma, biotech companies, TTOs and VCs **and find partners** who share your vision.

#### Start-up Slams

• The Start-up Slams are dedicated to young entrepreneurs (≤ 5 years) who have created or are about to create an innovative company. The selected candidates will receive advice and feedback («speed-mentoring») from a panel of experts.

#### Licensing Opportunity Presentations

• The Licensing Opportunity Presentations are dedicated to TTOs, universities that have ready-tobe-licensed technologies. The aim of this session is to foster alliances and business development opportunities on innovative projects stemming from academia.